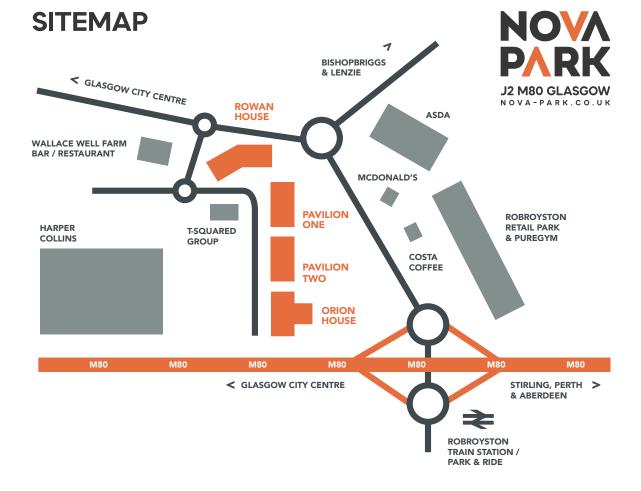

# **INNOVATIVE BUSINESS**

## AVAILABLE WORKSPACE



### **ROWAN HOUSE**

| Total        |                                          | 12,600 sq ft               |
|--------------|------------------------------------------|----------------------------|
| Ground Floor | Suite B                                  | 6,600 sq ft                |
| Ground Floor | Suite A - Office 1<br>Suite A - Office 2 | 2,000 sq ft<br>4,000 sq ft |

#### SITE MAP OVERLEAF

#### **LEASE TERMS**

The accommodation is available to lease on new Full Repairing and Insuring lease terms. 5 or 10 year leases. Rent free incentives.

#### **CONTACT US**

For further information please contact:



bill@ppcllp.uk.com 07921 895 853 david@ppcllp.uk.com 07775 754 868

# INNOVATIVE BUSINESS











#### **LEASE TERMS**

The accommodation is available to lease on new Full Repairing and Insuring lease terms. 5 or 10 year leases. Rent free incentives.

### **CONTACT US**

For further information please contact:



bill@ppcllp.uk.com 07921 895 853 david@ppcllp.uk.com 07775 754 868

Paradigm Property Consultants LLP for themselves, and where applicable their joint agent(s), and for vendors or lessors of this property whose agents they are give notice that: i) these particulars are produced in good faith and are set out as a general guide only and do not constitute any part of an offer or contract. They are believed to be correct but any intending purchasers or tenants should not rely on them as statements or representations of fact but must satisfy themselves as to the correctness of ea